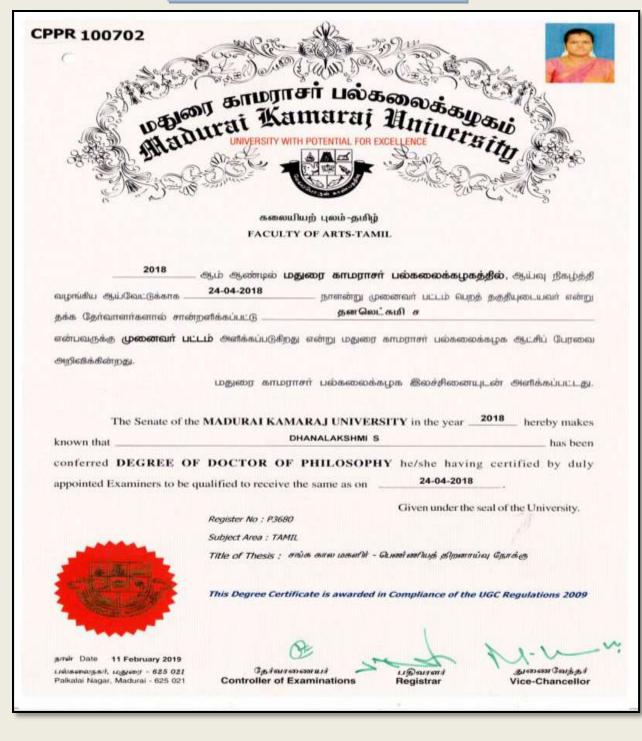

#### DR. S. DHANALAKSHMI

(Affiliated to Madurai Kamaraj University, Re-accredited with A Grade by NAAC, College with Potential for Excellence by UGC and Mentor Institution under UGC PARAMARSH)

DR. B. MEENAKSHI