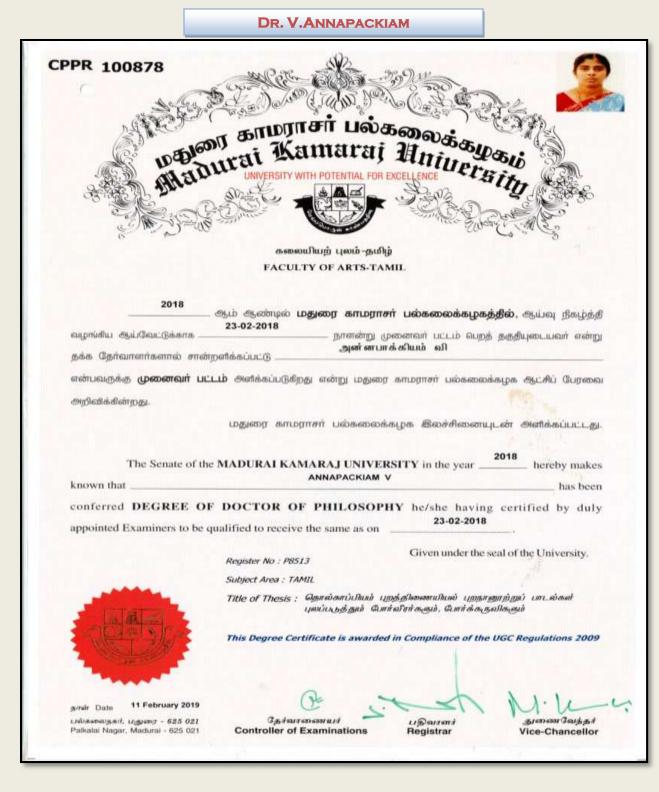

#### **Ph.D DEGREE CERTIFICATE**

#### DR. S. DHANALAKSHMI

(Affiliated to Madurai Kamaraj University, Re-accredited with A Grade by NAAC, College with Potential for Excellence by UGC and Mentor Institution under UGC PARAMARSH)

DR. B. MEENAKSHI