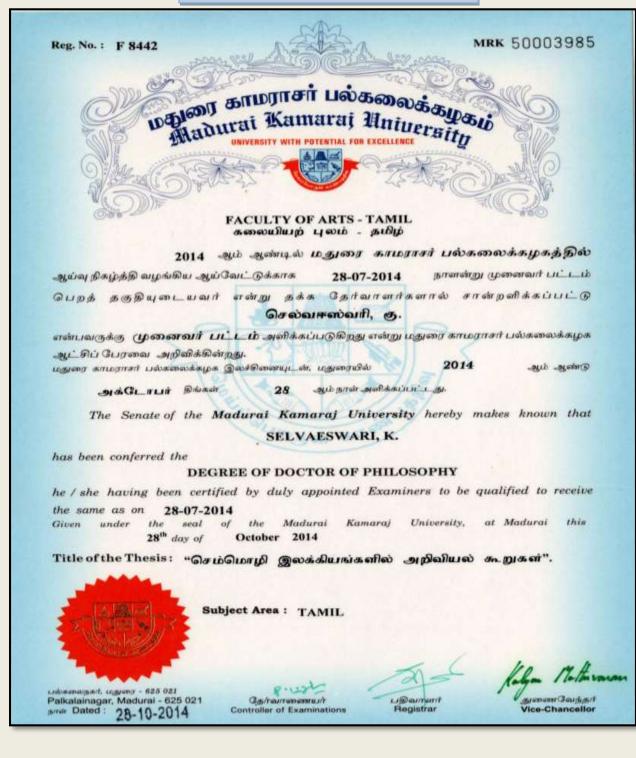

#### DR. K. SELVAESWARI

(Affiliated to Madurai Kamaraj University, Re-accredited with A Grade by NAAC, College with Potential for Excellence by UGC and Mentor Institution under UGC PARAMARSH)