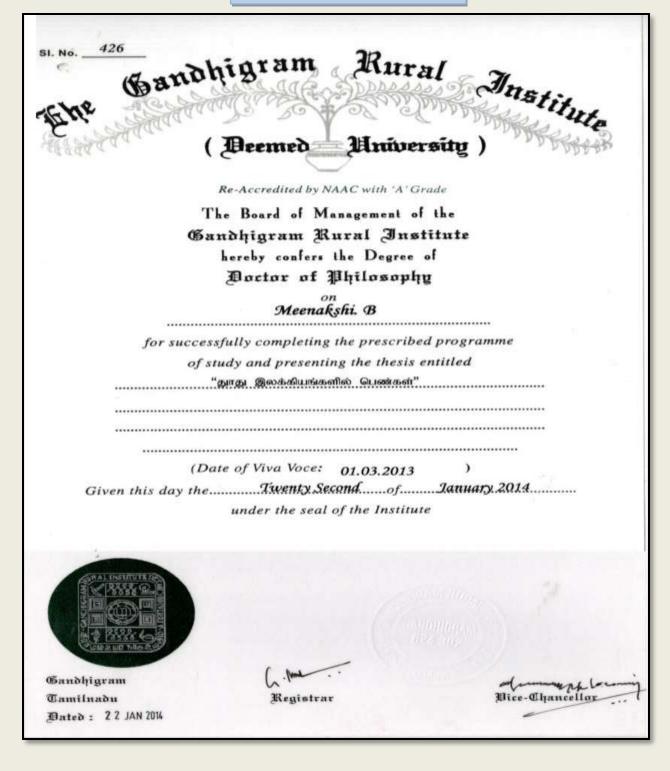

#### **Ph.D DEGREE CERTIFICATE**

#### DR. S. DHANALAKSHMI

(Affiliated to Madurai Kamaraj University, Re-accredited with A Grade by NAAC, College with Potential for Excellence by UGC and Mentor Institution under UGC PARAMARSH)

DR. B. MEENAKSHI